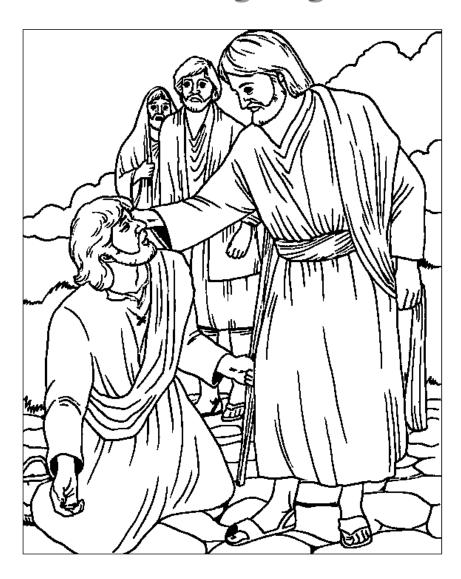

## Goloring Page

From BibleStoryCard Learning System™ Coloring Book Copyright © 1996 Wesleyan Publishing House Used by permission.

Additional BibleStoryCard resources available by calling 1-800-493-7539 or visiting online http://www.parable.com/wph/group 1052.htm

"What do you want me to do for you?" Jesus asked him.
The blind man said, "Rabbi, I want to see."
Mark 10:51 (NIV)