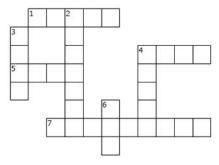

# Crossword Puzzle

#### ACROSS

- 1. The earth and all its inhabitants
- 4. The place where a person lives
- 5. A word or words that a person is known by
- 7. To know someone because you have seen them before

#### DOWN

- 2. To get or be given something
- 3. Male decendants
- A man, woman, or child; a person
- 6. The creator of and ruler of the earth and its people

| SONS | RECOGNIZE | NAME  | HUMAN   |  |
|------|-----------|-------|---------|--|
| GOD  | HOME      | WORLD | RECEIVE |  |