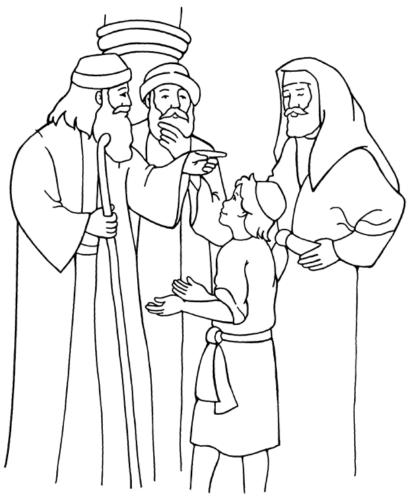

### Maze Puzzle

Can you help Mary and Joseph find Jesus in the Temple?

Jesus in the Temple Luke 2

From Thru-the-Bible Coloring Pages for Ages 4-8. © 1986,1988 Standard Publishing. Used by permission. Reproducible Coloring Books may be purchased from Standard Publishing, www.standardpub.com.